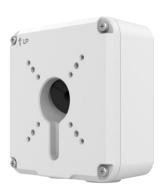

# **Bullet Junction Box**

## TR-JB07-D-IN

## **Specifications**

| Bracket     | TR-JB07-D-IN                                                                                          |
|-------------|-------------------------------------------------------------------------------------------------------|
| Application | Outdoor or indoor cable junction box for IPC23XX/222X、IPC74X and IPC252/26X series(Extra back outlet) |
| Dimensions  | Ф125mm*125mm*55mm (4.92" x4.92"x2.17")                                                                |
| Weight      | 0.75kg(1.65lb)                                                                                        |
| Material    | Aluminum alloy                                                                                        |