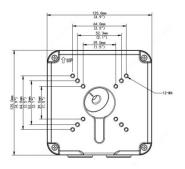

#### **Dimension**

## **Specifications**

| Bracket     | TR-JB07-D-IN                                                                                          |
|-------------|-------------------------------------------------------------------------------------------------------|
| Application | Outdoor or indoor cable junction box for IPC23XX/222X、IPC74X and IPC252/26X series(Extra back outlet) |
| Dimensions  | Ф125mm*125mm*55mm (4.92" x4.92"x2.17")                                                                |
| Weight      | 0.75kg(1.65lb)                                                                                        |
| Material    | Aluminum alloy                                                                                        |