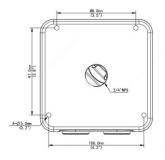

#### **Dimension**

## **Specifications**

| Bracket     | TR-JB07-D-IN                                                                                          |
|-------------|-------------------------------------------------------------------------------------------------------|
| Application | Outdoor or indoor cable junction box for IPC23XX/222X、IPC74X and IPC252/26X series(Extra back outlet) |
| Dimensions  | Ф125mm*125mm*55mm (4.92" x4.92"x2.17")                                                                |
| Weight      | 0.75kg(1.65lb)                                                                                        |
| Material    | Aluminum alloy                                                                                        |