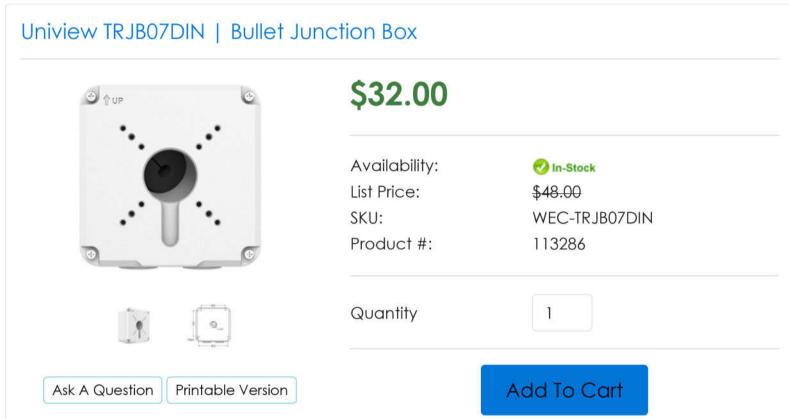

# **Bullet Junction Box**

## TR-JB07-D-IN

## **Specifications**

| Bracket     | TR-JB07-D-IN                                                                                          |
|-------------|-------------------------------------------------------------------------------------------------------|
| Application | Outdoor or indoor cable junction box for IPC23XX/222X、IPC74X and IPC252/26X series(Extra back outlet) |
| Dimensions  | Ф125mm*125mm*55mm (4.92" x4.92"x2.17")                                                                |
| Weight      | 0.75kg(1.65lb)                                                                                        |
| Material    | Aluminum alloy                                                                                        |