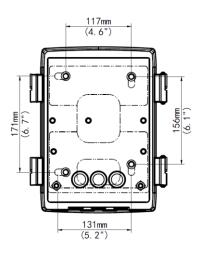

### **Specifications**

| Model       | TR-JB12-IN                                               |
|-------------|----------------------------------------------------------|
| Application | Outdoor or indoor cable junction box for PTZ Dome series |
| Dimensions  | 296mmx244mmx127mm (11.7" x9.6" x5")                      |
| Weight      | 2.5kg(5.5lb)                                             |
| Material    | Aluminium alloy                                          |

### **Dimensions**

# UNV Junction Box for PTZ Dome Series (TR-JB12-IN)

Lifetime Tech Support

- Dimensions: 296mmx244mmx127mm (11.7" x9.6" x5")
- Weight: 2.5kg(5.5lb)

More...

Special

O Manufacturers

All Reviews

**Products**