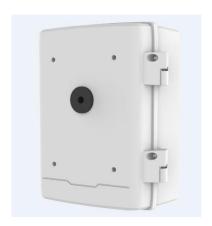

## TR-JB12-IN 12-inch Junction Box

### **Specifications**

| Model       | TR-JB12-IN                                               |
|-------------|----------------------------------------------------------|
| Application | Outdoor or indoor cable junction box for PTZ Dome series |
| Dimensions  | 296mmx244mmx127mm (11.7" x9.6" x5")                      |
| Weight      | 2.5kg(5.5lb)                                             |
| Material    | Aluminium alloy                                          |