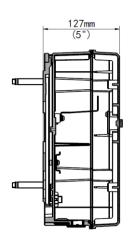

### **Specifications**

| Model       | TR-JB12-IN                                               |
|-------------|----------------------------------------------------------|
| Application | Outdoor or indoor cable junction box for PTZ Dome series |
| Dimensions  | 296mmx244mmx127mm (11.7" x9.6" x5")                      |
| Weight      | 2.5kg(5.5lb)                                             |
| Material    | Aluminium alloy                                          |

### **Dimensions**

# UNV Junction Box for PTZ Dome Series (TR-JB12-IN)

Lifetime Tech Support

- Dimensions: 296mmx244mmx127mm (11.7" x9.6" x5")
- Weight: 2.5kg(5.5lb)

More...

Special

O Manufacturers

All Reviews

**Products**