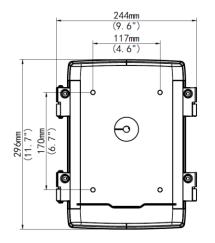

### **Specifications**

| Model       | TR-JB12-IN                                               |
|-------------|----------------------------------------------------------|
| Application | Outdoor or indoor cable junction box for PTZ Dome series |
| Dimensions  | 296mmx244mmx127mm (11.7" x9.6" x5")                      |
| Weight      | 2.5kg(5.5lb)                                             |
| Material    | Aluminium alloy                                          |

### **Dimensions**

# UNV Junction Box for PTZ Dome Series (TR-JB12-IN)

Lifetime Tech Support

- Dimensions: 296mmx244mmx127mm (11.7" x9.6" x5")
- Weight: 2.5kg(5.5lb)

More...

Special

O Manufacturers

All Reviews

**Products**