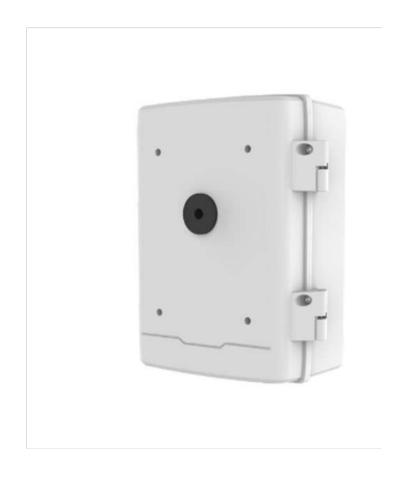

## TR-JB12-IN 12-inch Junction Box

### **Specifications**

| Model       | TR-JB12-IN                                               |
|-------------|----------------------------------------------------------|
| Application | Outdoor or indoor cable junction box for PTZ Dome series |
| Dimensions  | 296mmx244mmx127mm (11.7" x9.6" x5")                      |
| Weight      | 2.5kg(5.5lb)                                             |
| Material    | Aluminium alloy                                          |

# UNV Junction Box for PTZ Dome Series (TR-JB12-IN)

Lifetime Tech Support

- Dimensions: 296mmx244mmx127mm (11.7" x9.6" x5")
- Weight: 2.5kg(5.5lb)

More...

Special

O Manufacturers

All Reviews

**Products**