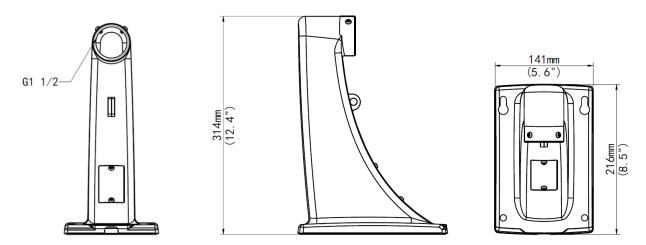

## Specifications

| Bracket               | TR-WE45-A-IN                                             |  |
|-----------------------|----------------------------------------------------------|--|
| Application           | Indoor or outdoor, wall installation for PTZ dome camera |  |
| Dimensions(L × W × H) | 216mmx141mmx314mm(8.5" x 5.6"x 12.4")                    |  |
| Weight                | 1.0kg(2.2lb)                                             |  |
| Material              | Aluminum alloy                                           |  |

## Dimensions