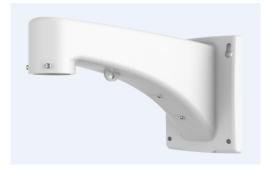

## TR-WE45-A-IN PTZ Dome Wall Mount

## Specifications

| Bracket               | TR-WE45-A-IN                                             |  |
|-----------------------|----------------------------------------------------------|--|
| Application           | Indoor or outdoor, wall installation for PTZ dome camera |  |
| Dimensions(L × W × H) | 216mmx141mmx314mm(8.5" x 5.6"x 12.4")                    |  |
| Weight                | 1.0kg(2.2lb)                                             |  |
| Material              | Aluminum alloy                                           |  |